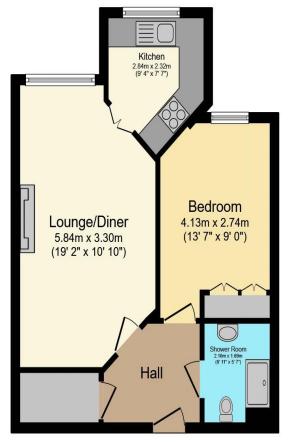

## Visit us at retirementhomesearch.co.uk

Total floor area 44.2 m<sup>2</sup> (476 sq.ft.) approx

This floor plan is for illustrative purposes only. It is not drawn to scale. Any measurements, floor areas (including any total floor area), openings and orientation are approximate. No details are guaranteed, they cannot be relied upon for any purpose and they do not form part of any agreement. No liability is taken for any error, omission or misstatement. A party must rely upon its own inspection(s). Powered by www.focalagent.com